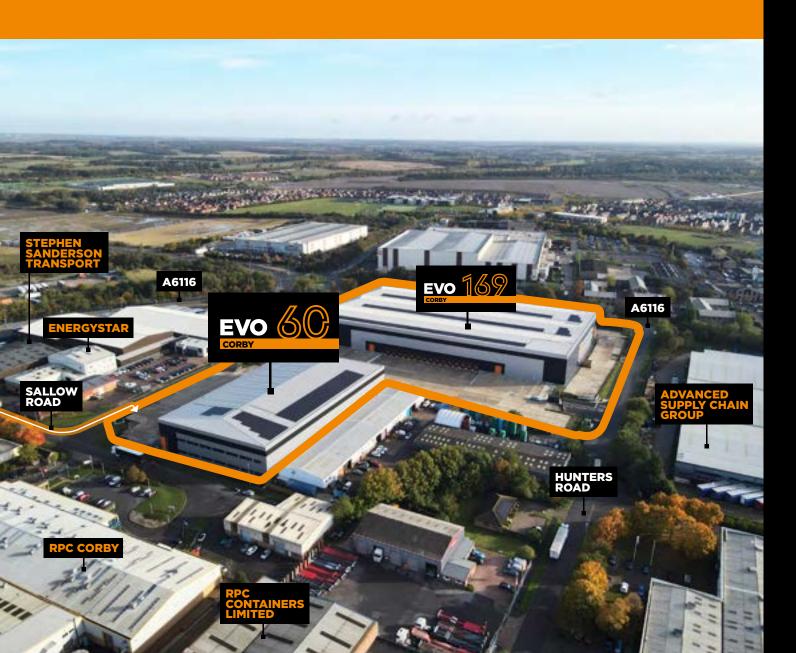

- **EVO Corby 60** is on Sallow Road at its junction to the A6116.
- Evo Corby is a great central location with easy access to the midlands and the north.
- Evo Corby has immediate access to the A43, is only 11 miles to the A14, and 28 miles from Junction 19 of the M1.
- The Port of Felixstowe and Heathrow airport are both within 2 hours drive.
- About 87% of the UK population is within a 4.5 hour HGV drive of Northampton.