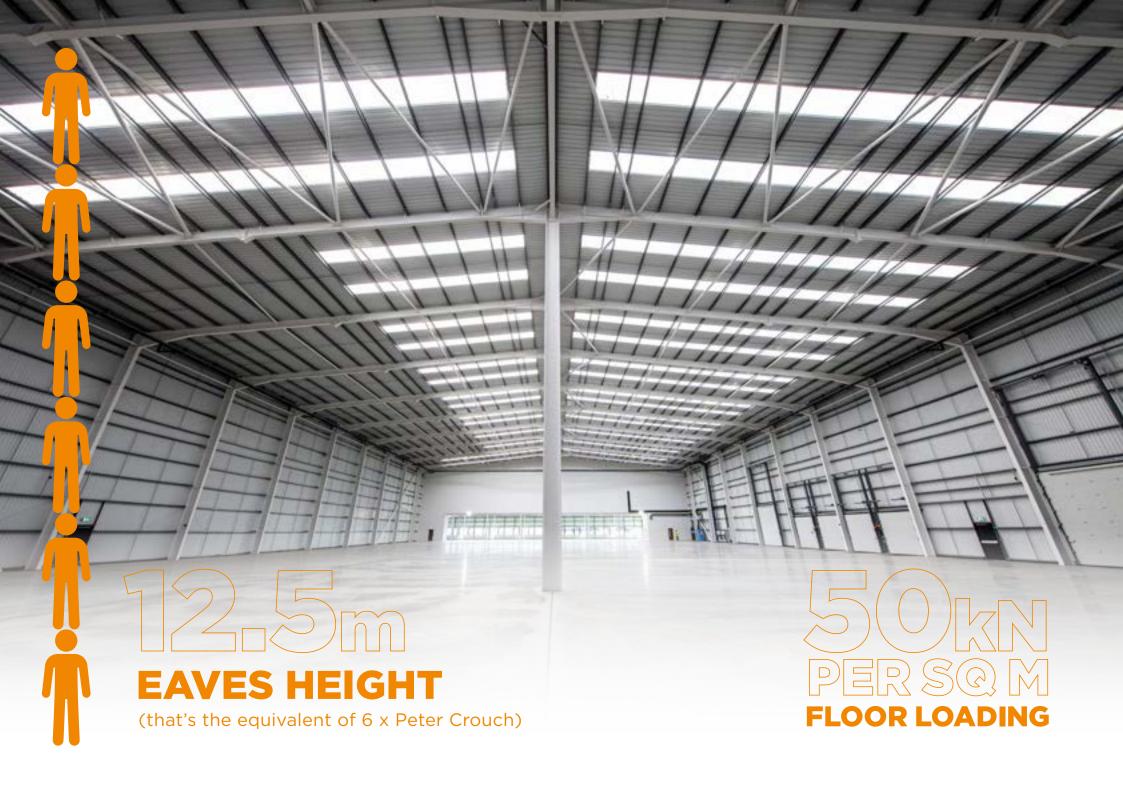

- **EVO Corby 60** is on Sallow Road at its junction to the A6116.
- Evo Corby is a great central location with easy access to the midlands and the north.
- Evo Corby has immediate access to the A43, is only 11 miles to the A14, and 28 miles from Junction 19 of the M1.
- The Port of Felixstowe and Heathrow airport are both within 2 hours drive.
- About 87% of the UK population is within a 4.5 hour HGV drive of Northampton.



### ACCOMMODATION



HUNTERS ROAD

### **PLANNING USE**

E(g), B2 and B8 (industrial and warehouse) with ancillary trade uses included.

### **TERMS**

Available to lease on terms to be agreed. A sale of the freehold will also be considered.





## 



**EVCHARGING**POINTS





# PACKED FULLOF FEATURESI





We know you want a building with low running costs and a low carbon footprint.

evo Corby 60 is **BREEAM Excellent** and **Net Zero Carbon** in operation, so will boost your green credentials whilst reducing your environmental impact. We have an **EPC A+ rating** for energy performance, making it our first net zero carbon building in operation. We've used recycled materials, installed solar roof panels and car chargers, and flooded the warehouse with natural light. The offices are ready to fit out and a raised floor makes hardware installation easy.

CLEAN, GREEN AND LEAN (NOT MEAN) //



LED LIGHTING WITH PIR SENSORS



RECYCLED MATERIALS



GREEN BREAKOUT AREA



PHOTOVOLTAIC ROOF PANELS



RAINWATER HARVESTING



SECURE C