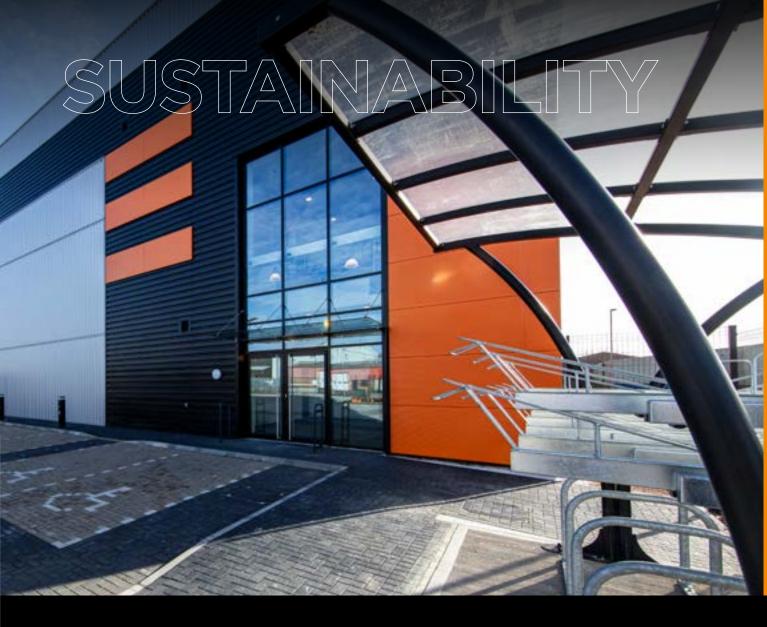

# PACKED FULLOF FEATURESI

We know you want a building with low running costs and a low carbon footprint.

evo Corby 60 is **BREEAM Excellent** and **Net Zero Carbon** in operation, so will boost your green credentials whilst reducing your environmental impact. We have an **EPC A+ rating** for energy performance, making it our first net zero carbon building in operation. We've used recycled materials, installed solar roof panels and car chargers, and flooded the warehouse with natural light. The offices are ready to fit out and a raised floor makes hardware installation easy.

CLEAN, GREEN AND LEAN (NOT MEAN) //

LED LIGHTING WITH PIR SENSORS

RECYCLED MATERIALS

GREEN BREAKOUT AREA

PHOTOVOLTAIC ROOF PANELS

RAINWATER HARVESTING

SECURE CYCLE STORAGE FOR 18 CYCLES

13% WAREHOUSE ROOF LIGHTS