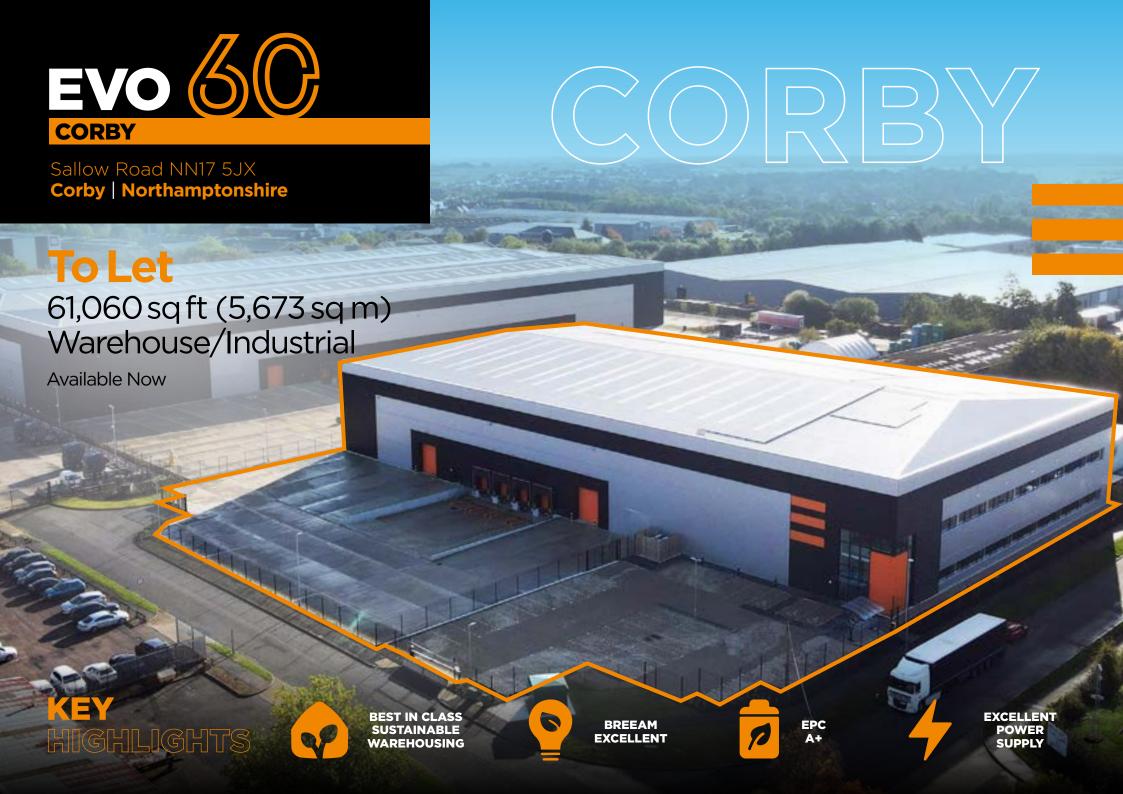

- **EVO Corby 60** is on Sallow Road at its junction to the A6116.
- Evo Corby is a great central location with easy access to the midlands and the north.
- Evo Corby has immediate access to the A43, is only 11 miles to the A14, and 28 miles from Junction 19 of the M1.
- The Port of Felixstowe and Heathrow airport are both within 2 hours drive.
- About 87% of the UK population is within a 4.5 hour HGV drive of Northampton.

# PACKED FULLOF FEATURESI

We know you want a building with low running costs and a low carbon footprint.

evo Corby 60 is **BREEAM Excellent** and **Net Zero Carbon** in operation, so will boost your green credentials whilst reducing your environmental impact. We have an **EPC A+ rating** for energy performance, making it our first net zero carbon building in operation. We've used recycled materials, installed solar roof panels and car chargers, and flooded the warehouse with natural light. The offices are ready to fit out and a raised floor makes hardware installation easy.