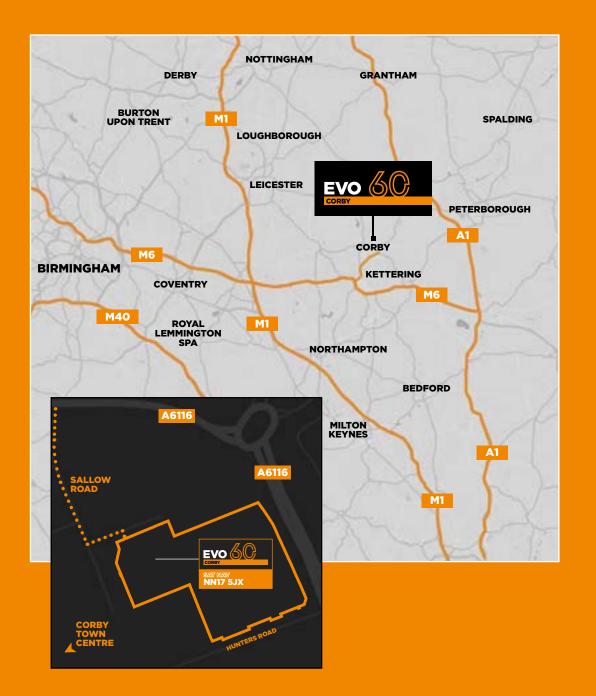

- **EVO Corby 60** is on Sallow Road at its junction to the A6116.
- Evo Corby is a great central location with easy access to the midlands and the north.
- Evo Corby has immediate access to the A43, is only 11 miles to the A14, and 28 miles from Junction 19 of the M1.
- The Port of Felixstowe and Heathrow airport are both within 2 hours drive.
- About 87% of the UK population is within a 4.5 hour HGV drive of Northampton.