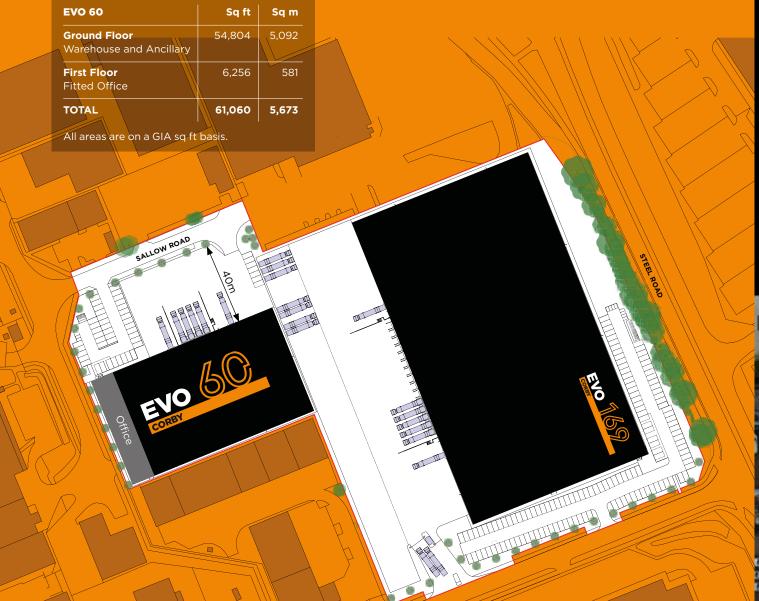

- **EVO Corby 60** is on Sallow Road at its junction to the A6116.
- Evo Corby is a great central location with easy access to the midlands and the north.
- Evo Corby has immediate access to the A43, is only 11 miles to the A14, and 28 miles from Junction 19 of the M1.
- The Port of Felixstowe and Heathrow airport are both within 2 hours drive.
- About 87% of the UK population is within a 4.5 hour HGV drive of Northampton.



### ACCOMMODATION



HUNTERS ROAD

### **PLANNING USE**

E(g), B2 and B8 (industrial and warehouse) with ancillary trade uses included.

### **TERMS**

Available to lease on terms to be agreed. A sale of the freehold will also be considered.





## 



**EVCHARGING**POINTS





# PACKED FULLOF FEATURESI





We know you want a building with low running costs and a low carbon footprint.

evo Corby 60 is **BREEAM Excellent** and **Net Zero Carbon** in operation, so will boost your green credentials whilst reducing your environmental impact. We have an **EPC A+ rating** for energy performance, making it our first net zero carbon building in operation. We've used recycled materials, installed solar roof panels and car chargers, and flooded the warehouse with natural light. The offices are ready to fit out and a