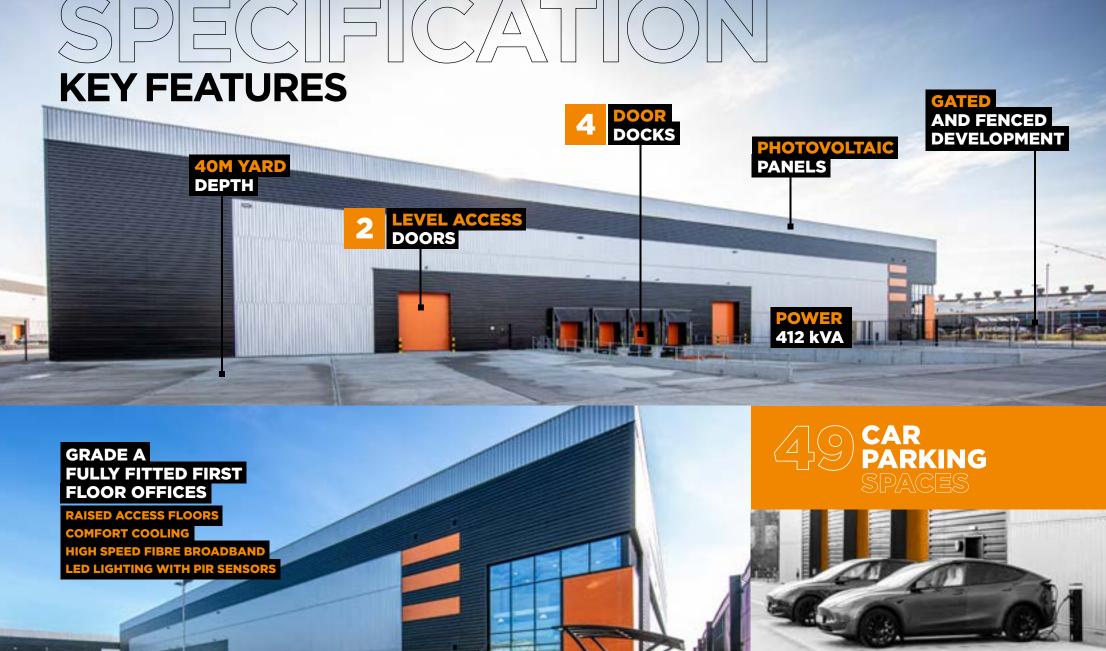

- **EVO Corby 60** is on Sallow Road at its junction to the A6116.
- Evo Corby is a great central location with easy access to the midlands and the north.
- Evo Corby has immediate access to the A43, is only 11 miles to the A14, and 28 miles from Junction 19 of the M1.
- The Port of Felixstowe and Heathrow airport are both within 2 hours drive.
- About 87% of the UK population is within a 4.5 hour HGV drive of Northampton.



### ACCOMMODATION



HUNTERS ROAD

### **PLANNING USE**

E(g), B2 and B8 (industrial and warehouse) with ancillary trade uses included.

### **TERMS**

Available to lease on terms to be agreed. A sale of the freehold will also be considered.





## 



**EVCHARGING**POINTS





# PACKED FULLOF FEATURESI





We know you want a building with low running costs and a low carbon footprint.

evo Corby 60 is **BREEAM Excellent** and **Net Zero Carbon** in operation, so will boost your green credentials whilst reducing your environmental impact. We have an **EPC A+ rating** for energy performance, making it our first net zero carbon building in operation. We've used recycled materials, installed solar roof panels and car chargers, and flooded the warehouse with natural light. The offices are ready to fit out and a raised floor makes hardware installation easy.

CLEAN, GREEN AND LEAN (NOT MEAN) //



LED LIGHTING WITH PIR SENSORS



RECYCLED MATERIALS



GREEN BREAKOUT AREA



PHOTOVOLTAIC ROOF PANELS



RAINWATER HARVESTING



SECURE CYCLE ST