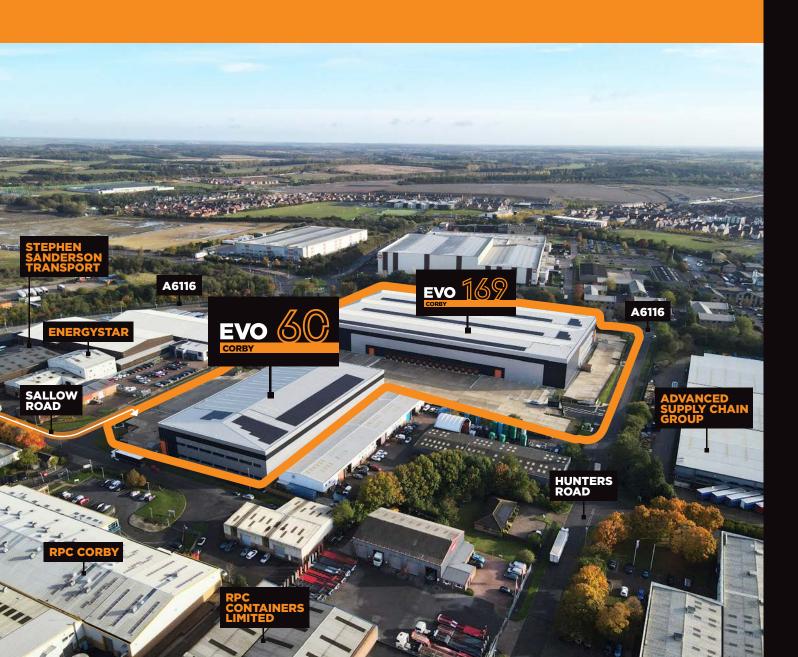

- **EVO Corby 60** is on Sallow Road at its junction to the A6116.
- Evo Corby is a great central location with easy access to the midlands and the north.
- Evo Corby has immediate access to the A43, is only 11 miles to the A14, and 28 miles from Junction 19 of the M1.
- The Port of Felixstowe and Heathrow airport are both within 2 hours drive.
- About 87% of the UK population is within a 4.5 hour HGV drive of Northampton.