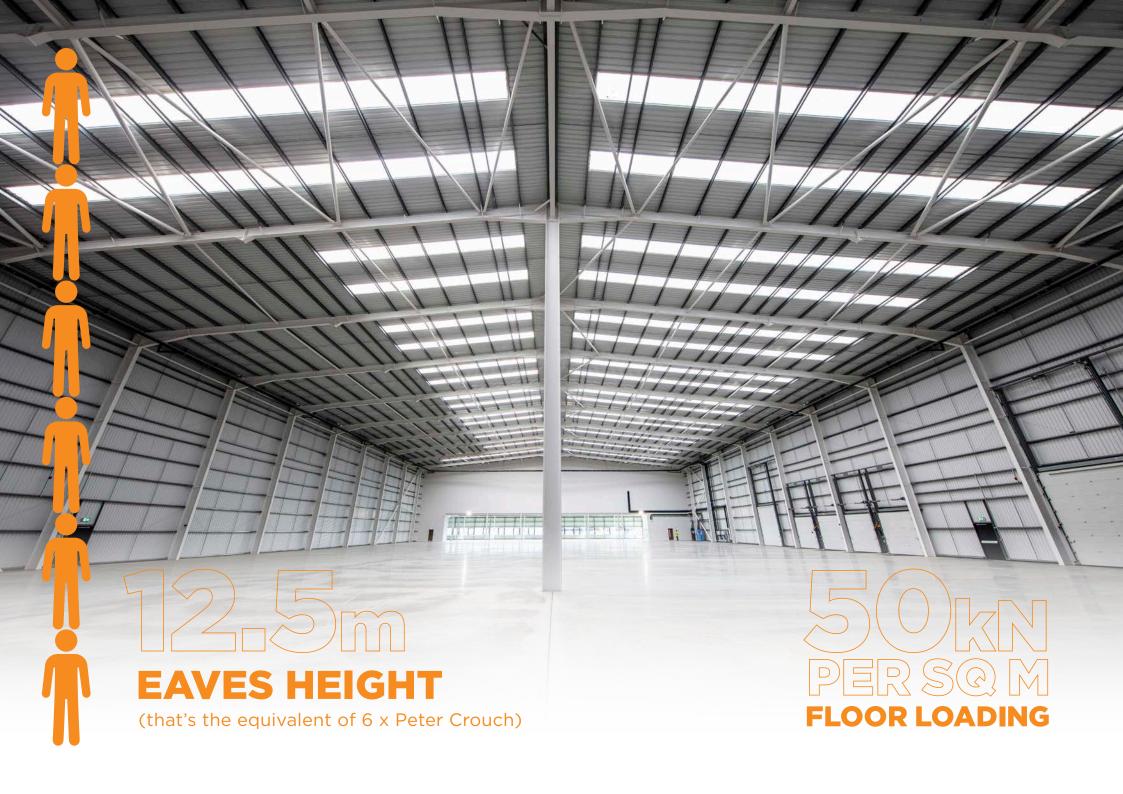

- **EVO Corby 60** is on Sallow Road at its junction to the A6116.
- Evo Corby is a great central location with easy access to the midlands and the north.
- Evo Corby has immediate access to the A43, is only 11 miles to the A14, and 28 miles from Junction 19 of the M1.
- The Port of Felixstowe and Heathrow airport are both within 2 hours drive.
- About 87% of the UK population is within a 4.5 hour HGV drive of Northampton.



# ACCOMMODATION



## **PLANNING USE**

E(g), B2 and B8 (industrial and warehouse) with ancillary trade uses included.

### **TERMS**

Available to lease on terms to be agreed. A sale of the freehold will also be considered.











# PACKED FULL OF FEATURES!





We know you want a building with low running costs and a low carbon footprint.

eVO Corby 60 is **BREEAM Excellent** and **Net Zero Carbon** in operation, so will boost your green credentials whilst reducing your environmental impact. We have an **EPC A+ rating** for energy performance, making it our first net zero carbon building in operation. We've used recycled materials, installed solar roof panels and car chargers, and flooded the warehouse with natural light. The offices are ready to fit out and a raised floor makes hardware installation easy.

CLEAN, GREEN AND LEAN (NOT MEAN) II



LED LIGHTING WITH PIR SENSORS



RECYCLED MATERIALS



GREEN BREAKOUT AREA



PHOTOVOLTAIC ROOF PANELS



RAINWATER HARVESTING



SECURE CYCLE STORAGE FOR 18 CYCLES