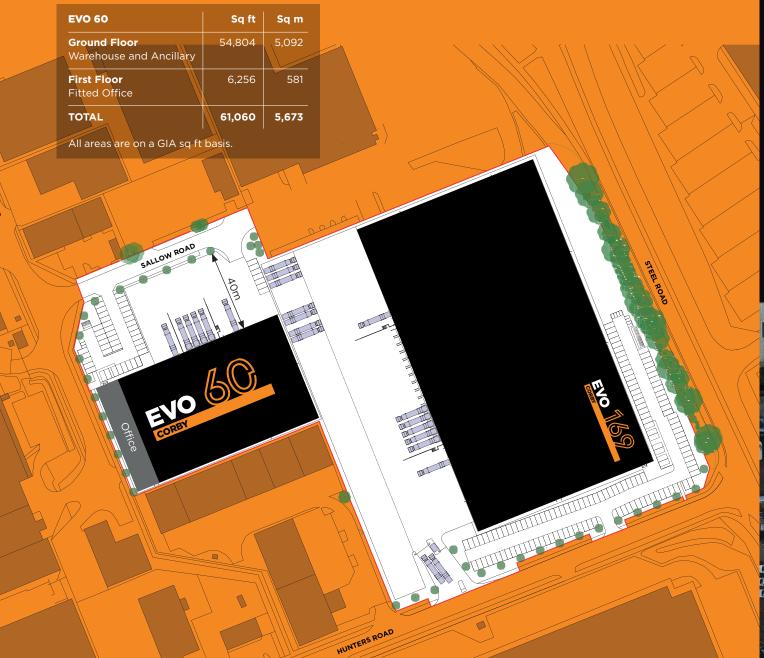

- **EVO Corby 60** is on Sallow Road at its junction to the A6116.
- Evo Corby is a great central location with easy access to the midlands and the north.
- Evo Corby has immediate access to the A43, is only 11 miles to the A14, and 28 miles from Junction 19 of the M1.
- The Port of Felixstowe and Heathrow airport are both within 2 hours drive.
- About 87% of the UK population is within a 4.5 hour HGV drive of Northampton.



# ACCOMMODATION



## **PLANNING USE**

E(g), B2 and B8 (industrial and warehouse) with ancillary trade uses included.

### **TERMS**

Available to lease on terms to be agreed. A sale of the freehold will also be considered.











# PACKED FULL OF FEATURES!





We know you want a building with low running costs and a low carbon footprint.

eVO Corby 60 is **BREEAM Excellent** and **Net Zero Carbon** in operation, so will boost your green credentials whilst reducing your environmental impact. We have an **EPC A+ rating** for energy performance, making it our first net zero carbon building in operation. We've used recycled materials, installed solar roof panels and car chargers, and flooded the warehouse with natural light. The offices are ready to fit out and a raised floor makes hardware installation