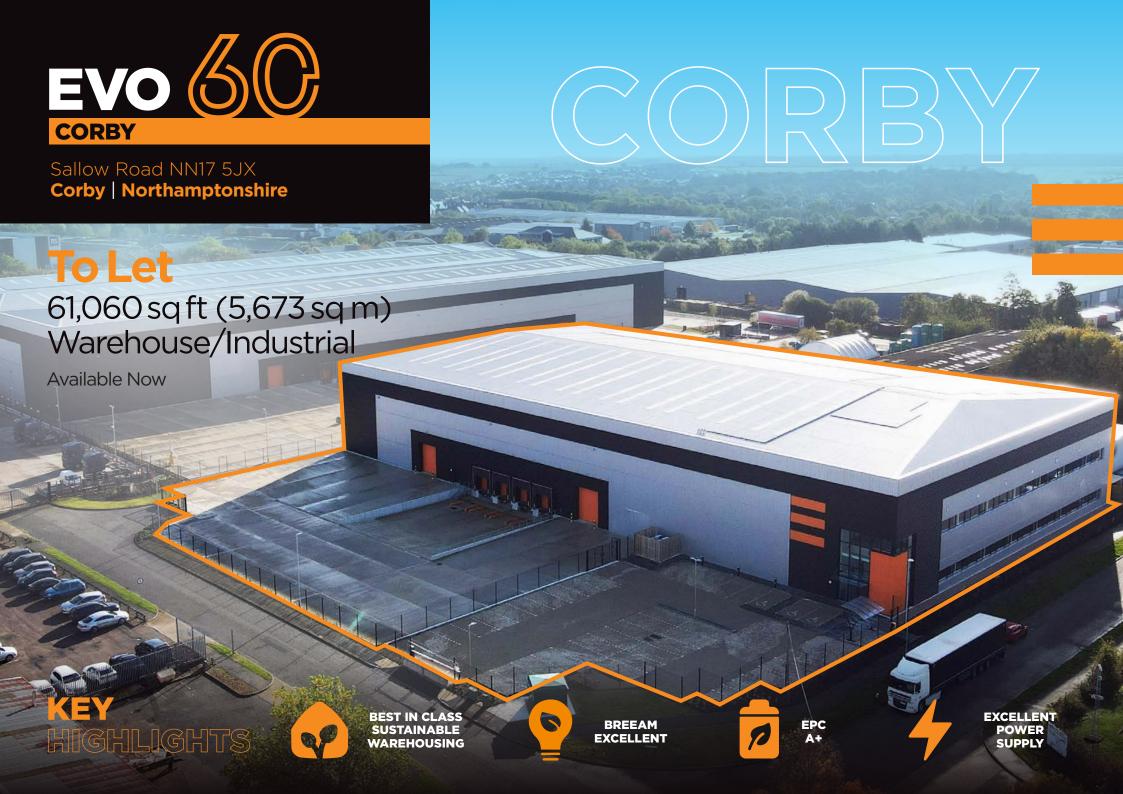

# PACKED FULL OF FEATURES!

We know you want a building with low running costs and a low carbon footprint.

eVO Corby 60 is **BREEAM Excellent** and **Net Zero Carbon** in operation, so will boost your green credentials whilst reducing your environmental impact. We have an **EPC A+ rating** for energy performance, making it our first net zero carbon building in operation. We've used recycled materials, installed solar roof panels and car chargers, and flooded the warehouse with natural light. The offices are ready to fit out and a raised floor makes hardware installation easy.