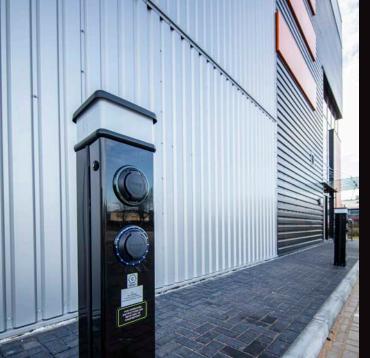

- **EVO Corby 60** is on Sallow Road at its junction to the A6116.
- Evo Corby is a great central location with easy access to the midlands and the north.
- Evo Corby has immediate access to the A43, is only 11 miles to the A14, and 28 miles from Junction 19 of the M1.
- The Port of Felixstowe and Heathrow airport are both within 2 hours drive.
- About 87% of the UK population is within a 4.5 hour HGV drive of Northampton.



# ACCOMMODATION



## **PLANNING USE**

E(g), B2 and B8 (industrial and warehouse) with ancillary trade uses included.

### **TERMS**

Available to lease on terms to be agreed. A sale of the freehold will also be considered.











# PACKED FULL OF FEATURES!





We know you want a building with low running costs and a low carbon footprint.

eVO Corby 60 is **BREEAM Excellent** and **Net Zero Carbon** in operation, so will boost your green credentials whilst reducing your environmental impact. We have an **EPC A+ rating** for energy performance, making it our first net zero carbon building in operation. We've used recycled materials, installed solar roof panels and car chargers, and flooded the warehouse with natural light. The offices are ready to fit out and a raised floor makes hardware installation easy.

CLEAN, GREEN AND LEAN (NOT MEAN) II



LED LIGHTING WITH PIR SENSORS



RECYCLED MATERIALS



GREEN BREAKOUT AREA



PHOTOVOLTAIC ROOF PANELS



RAINWATER HARVESTING



SECURE CYCLE STORAGE FOR 18 CYCLES



13