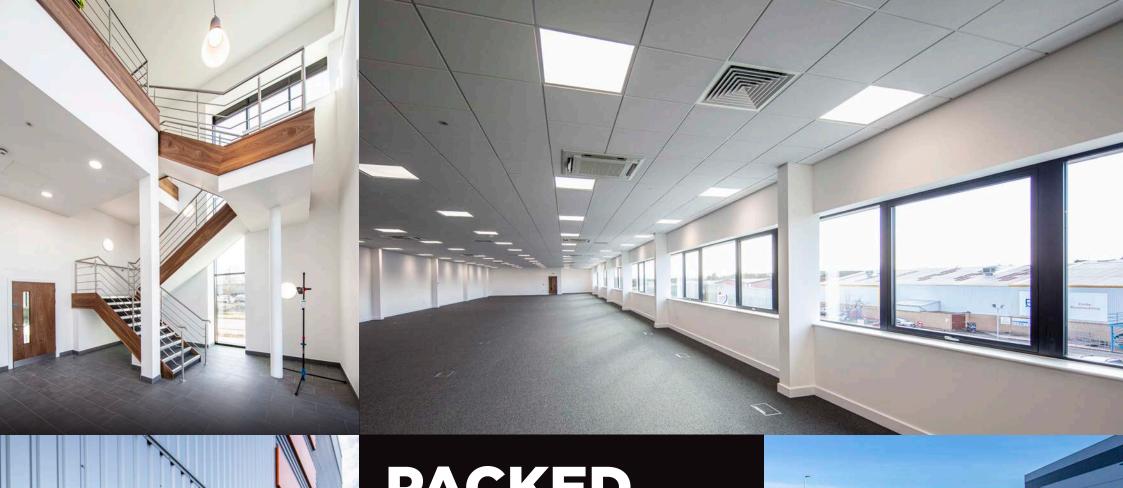

# PACKED FULL OF FEATURES!

We know you want a building with low running costs and a low carbon footprint.

eVO Corby 60 is **BREEAM Excellent** and **Net Zero Carbon** in operation, so will boost your green credentials whilst reducing your environmental impact. We have an **EPC A+ rating** for energy performance, making it our first net zero carbon building in operation. We've used recycled materials, installed solar roof panels and car chargers, and flooded the warehouse with natural light. The offices are ready to fit out and a raised floor makes hardware installation easy.