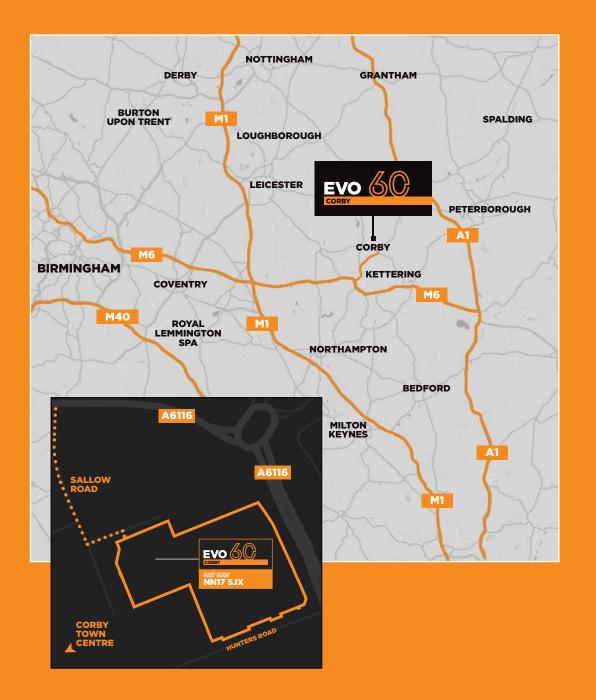

- **EVO Corby 60** is on Sallow Road at its junction to the A6116.
- Evo Corby is a great central location with easy access to the midlands and the north.
- Evo Corby has immediate access to the A43, is only 11 miles to the A14, and 28 miles from Junction 19 of the M1.
- The Port of Felixstowe and Heathrow airport are both within 2 hours drive.
- About 87% of the UK population is within a 4.5 hour HGV drive of Northampton.