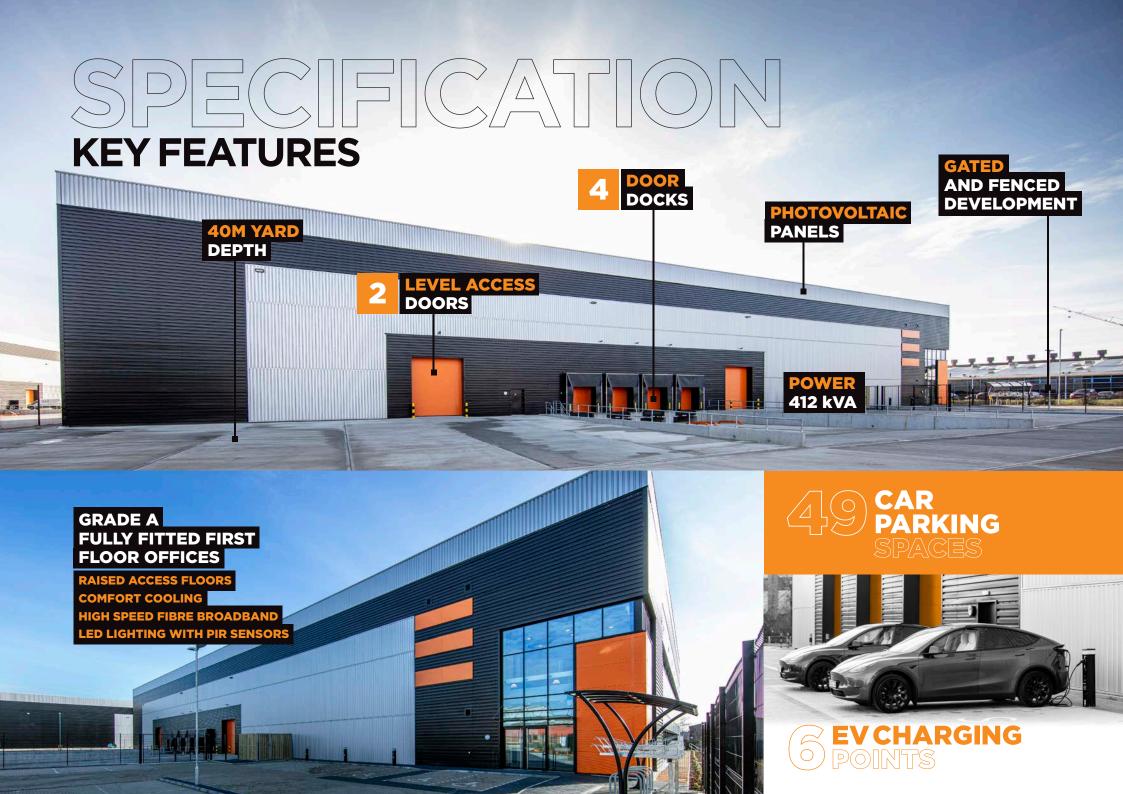

# PACKED FULL OF FEATURES!

We know you want a building with low running costs and a low carbon footprint.

eVO Corby 60 is **BREEAM Excellent** and **Net Zero Carbon** in operation, so will boost your green credentials whilst reducing your environmental impact. We have an **EPC A+ rating** for energy performance, making it our first net zero carbon building in operation. We've used recycled materials, installed solar roof panels and car chargers, and flooded the warehouse with natural light. The offices are ready to fit out and a raised floor makes hardware installation easy.

CLEAN, GREEN AND LEAN (NOT MEAN) II

LED LIGHTING WITH PIR SENSORS

RECYCLED MATERIALS

GREEN BREAKOUT AREA

PHOTOVOLTAIC ROOF PANELS

RAINWATER HARVESTING

SECURE CYCLE STORAGE FOR 18 CYCLES

13% WAREHOUSE ROOF LIGHTS

6 EV CHARGING SPACES